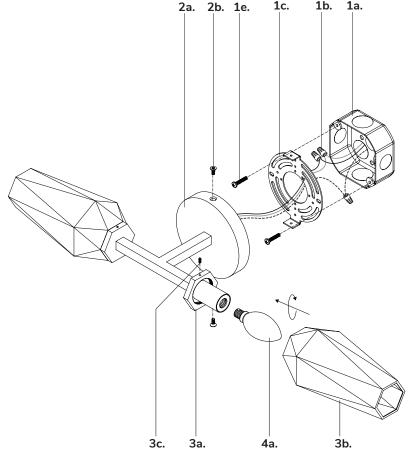

### Step 1

Remove fixture from its original package.

Separate mounting plate (1c) from canopy (2a) by removing canopy screws (2b).

### Step 3

Attach mounting plate (1c) to electrical junction box (1a) using junction box screws provided (1e) in hardware package.

## Step 4

Make proper electrical connections (black to hot "L", white to neutral "N", ground to "GND") with wire nuts (1b) provided in hardware package.

### Step 5

Attach canopy (2a) to mounting plate (1c) with canopy screws (2b).

Install the recommended lamp (4a) (not provided) (referred on the socket label for maximum wattage and type) to fixture socket. Attach shade (3b) to fixture (3a) by threading clockwise and secure with screw (3c).